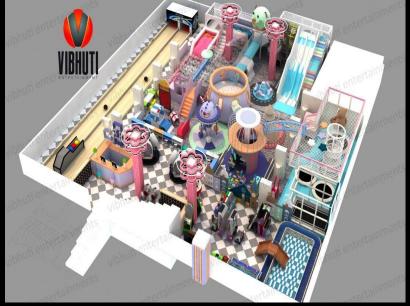

#### **3D VIEW 15000FT RPROJECT**

# 3D VIEW OF ONE DESIGN

# 3D VIEW OF INDOOR DESIGN