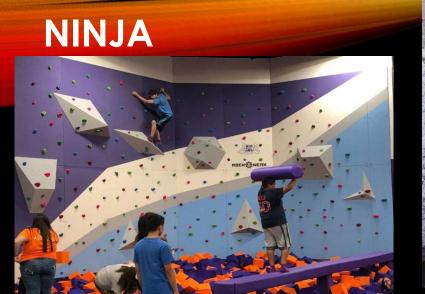

#### VR - 360 VR

Single player VR game, for a fun standing roller coaster experience