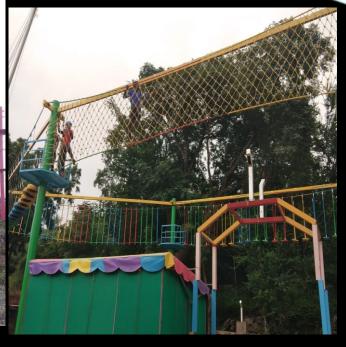

ing shaft M10 | Standard 1kw motor Remote cutoff MOQ 5 UNITS  ( Above prices excluding freight and value-added tax ) |
| 0                                                                                                                                                                       |                                                                                     |                                                                                                                                                                                                                                              | ^                                                                                                    |









# CRICKET

# The state of the s



# GOLF







# ADVENTURE

























# ADVENTURE

















# **DISPLAY ROBOT**

















#### News outdoor train, rides



# **OUTDOOR RIDES**

























#### BUMPER CARS & BOAT









# ATV BIKES, CARS, PLANE





#### LATEST TODDLER AREA ITEMS

There are many new attractions that can be a part of the toddler area, some are specified below:



















#### LATEST TODDLER AREA ITEMS

There are many new attractions that can be a part of the toddler area, some are specified below:



















# **NEWEST INFLATABLES & BOUNCEY & POOL**

















# NEWEST SOFT PLAY ZONE 3D VIEW













# NEWEST SOFT PLAY ZONE 3D VIEW







# NEWEST SOFT PLAY ZONE 3D VIEW













# TRAMPOLINE PARK











### Trampoline Park



























# KIDS SCHOOL