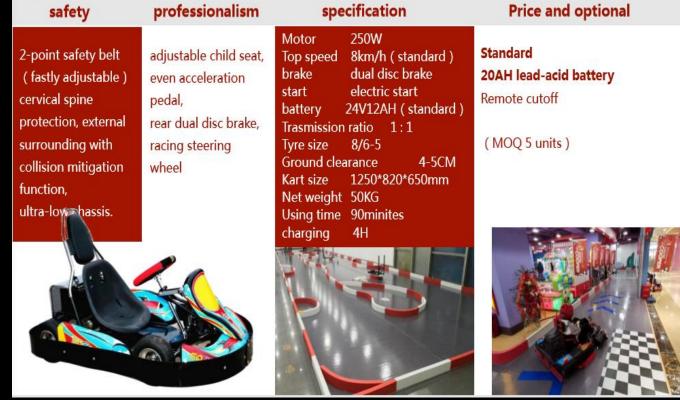

#### safety

#### strong elastic buffer Neck fender Fully covered

surrounding

3-point adjustable safety

belt

Engine cover

Built-in anti scalding of exhaust pipe

Mud shield

#### professionalism

Adjustable accelerator and brake pedal .Alloy steel seamless steel tube . Aviation aluminum was

made spare parts by CNC

.Argon arc welding Front and rear light Fast replacable battery

Transmission ratio OEM

Decal sticker OEM
Steering torque
adjustable

#### specification

motor 4KW brushless motor speed low 40km/h, H-70km/h brake hydraulic

start electric start

battery 60V40AH lithium battery

Charging 5

transmission chain drive(428)
Transmission ratio 1: 1

wheelbase international 1040mm

shaft φ30

Kart size 1900\*1380\*650mm

N.W. 135KG

Steering shaft M10

#### **Price and optional**

Standard 4KW motor Remote slow down and power off OEM decal sticker Battery unit