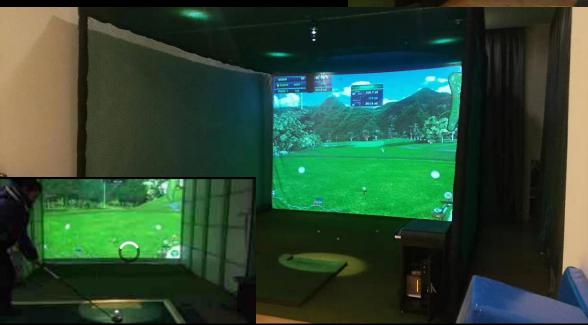

mm Net weight 100KG Steering shaft M10 | Standard 1kw motor Remote cutoff MOQ 5 UNITS  ( Above prices excluding freight and value-added tax ) |
| 0                                                                                                                                                                       |                                                                                     |                                                                                                                                                                                                                                              | ^                                                                                                    |









# CRICKET

# The state of the s



# GOLF







# ADVENTURE

























# ADVENTURE

















# **DISPLAY ROBOT**

















#### News outdoor train, rides



# **OUTDOOR RIDES**

























#### BUMPER CARS & BOAT









# ATV BIKES, CARS, PLANE





#### LATEST TODDLER AREA ITEMS

There are many new attractions that can be a part of the toddler area, some are specified below:



















#### LATEST TODDLER AREA ITEMS

There are many new attractions that can be a part of the toddler area, some are specified below:



















# **NEWEST INFLATABLES & BOUNCEY & POOL**

















# NEWEST SOFT PLAY ZONE 3D VIEW













# NEWEST SOFT PLAY ZONE 3D VIEW







# NEWEST SOFT PLAY ZONE 3D VIEW













# TRAMPOLINE PARK











### Trampoline Park