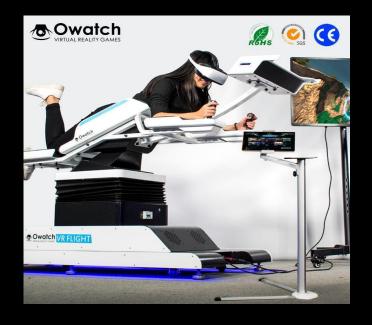

## VR ZONE – OPTIONS

#### FLIGHT VR

VR Experience: Adventure
flying experience with easy
navigation and shooting
game