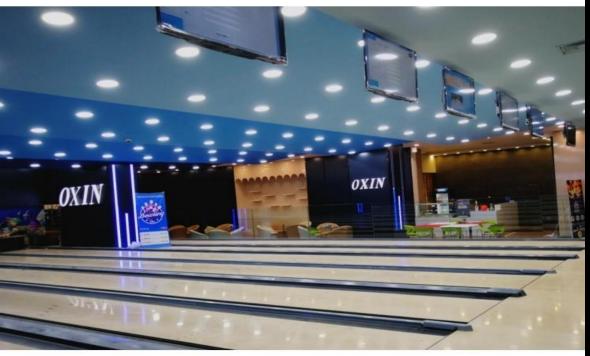

# BOWLING ALLEY 90 FT L \* 24 FT W

#### **BOWLING ALLEY**

- Refurbished Brunswick GS 98/GSX/AMF Bowling – 2/3/4/6/8 Lanes.
- New Components provided 20 in Pin Setter, 2 in Pin Elevator, 8 in Ball accelerator, 1 in power ball lifts.
- All other Components are Disassembled, Cleaned, Degreased, De-rusted, & then the parts are all tested.
- Faulty parts are replaced, so that the overall look of the equipment and lane is new.
- Necessary accessories for maintenance and cleaning of bowling alley is provided.