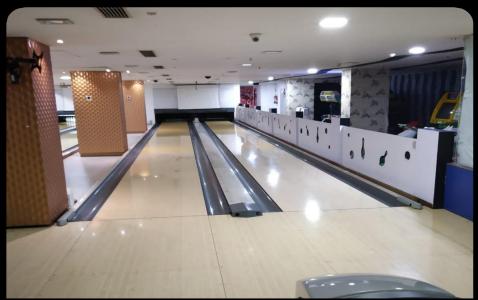

# BOWLING ALLEY 90 FT L \* 24 FT W

#### **BOWLING ALLEY**

- Refurbished Brunswick GS 98/GSX/AMF Bowling – 2/3/4/6/8 Lanes.
- New Components provided 20 in Pin Setter, 2 in Pin Elevator, 8 in Ball accelerator, 1 in power ball lifts.
- All other Components are Disassembled, Cleaned, Degreased, De-rusted, & then the parts are all tested.
- Faulty parts are replaced, so that the overall look of the equipment and lane is new.
- Necessary accessories for maintenance and cleaning of bowling alley is provided.