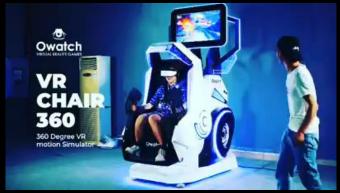

#### NEW MAGIC BOX

VR Experience: More than 30 games including VR cricket,
Fruit Ninja, Walk the plank
and many more

Manufacturer brand:

Owatch China

#### VR - 360 VR

Single player VR game, for a fun standing roller coaster experience