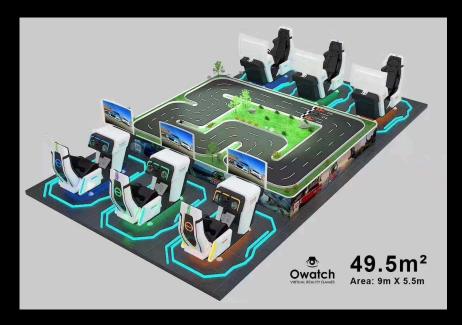

## VR ZONE – OPTIONS

#### AR CAR RACING

VR Experience: The most popular of all VR games.

Experience 100 plus different