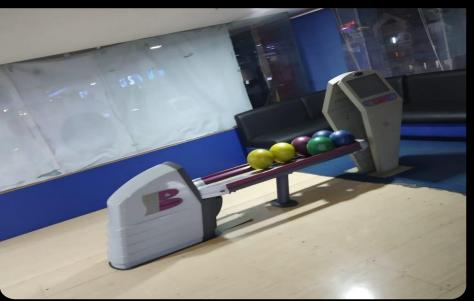

# BOWLING ALLEY 90 FT L \* 24 FT W

#### **BOWLING ALLEY**

- Refurbished Brunswick GS 98/GSX/AMF Bowling – 2/3/4/6/8 Lanes.
- New Components provided 20 in Pin Setter, 2 in Pin Elevator, 8 in Ball accelerator, 1 in power ball lifts.
- All other Components are Disassembled, Cleaned, Degreased, De-rusted, & then the parts are all tested.
- Faulty parts are replaced, so that the overall look of the equipment and lane is new.
- Necessary accessories for maintenance and cleaning of bowling alley is provided.