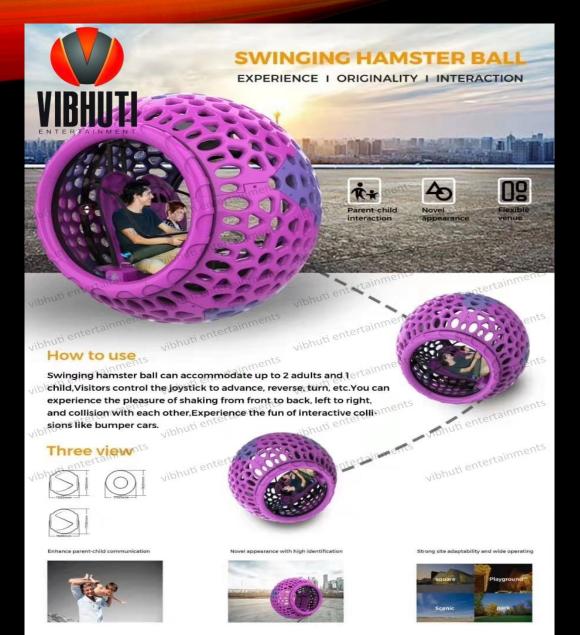

#### SWINGING HAMSTER BALL & FUN TUMLING CAR

#### **Product Description**

The products are products of structure, material, appearance and electronic control multi-professional collection. All aspects are in the leading position in the industry. The mechanical connection and structure are neat, the partition and function are clear; the appearance is cylindrical structure, the design is novel and unique, and it has extremely high attraction. Degree and recognition; this product is a new design, technology, providing a new operational solution for the customer's site, will create a new range of amusement facilities, and lead the future development trend of this category.

sceries to be used:
square
Beach
park
Playground

Single or double ride in the tumbling car, can achieve forward, reverse, turn, rotate in place, roll forward and backward, stand up balance, etc., and can combine a variety of different fancy flowers to play, like a roller coaster, spurt like a pilot roll.

#### A Joystickente

The moving direction of the rolling car is controlled by the joystick, and the operation is simple and flexible.

B:Rolling and inverted button

Easy to operate with one button roll and inverted

The equipment project is unique, novel, joyful, and experiential, and has a high interactive nature.

Tumble button

Safety buckle