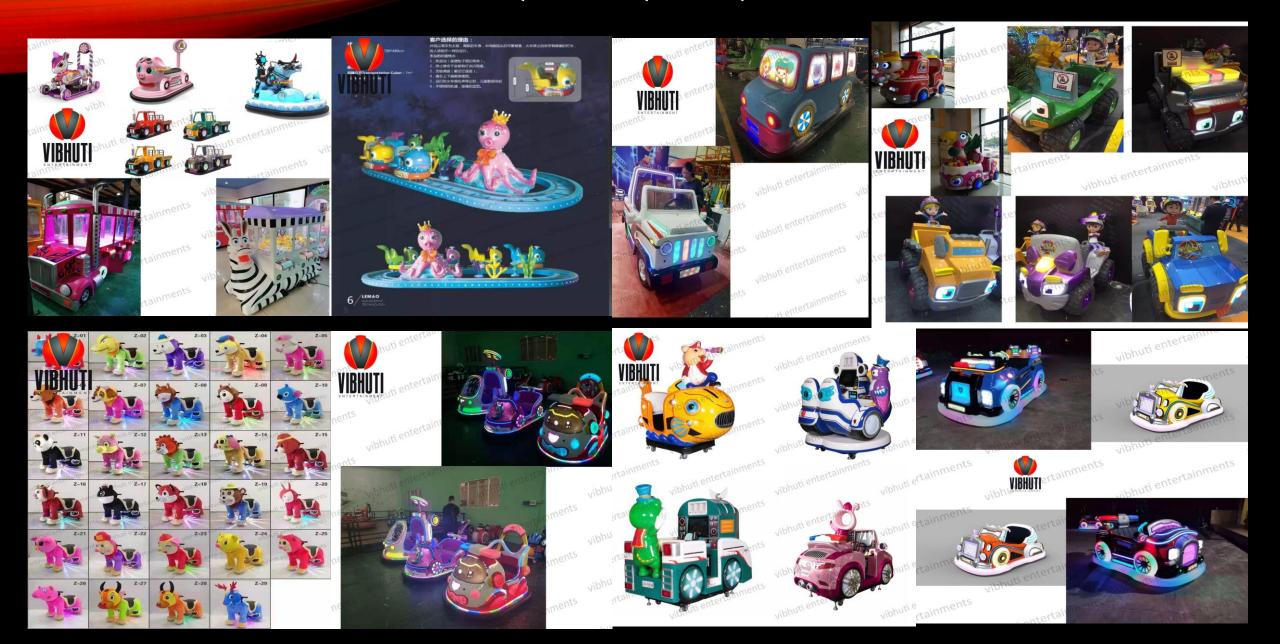

## NEWEST KIDDIES RIDES CARS, PONY, BIKE, TRAIN

#### LATEST TODDLER AREA ITEMS

There are many new attractions that can be a part of the toddler area, some are specified below: