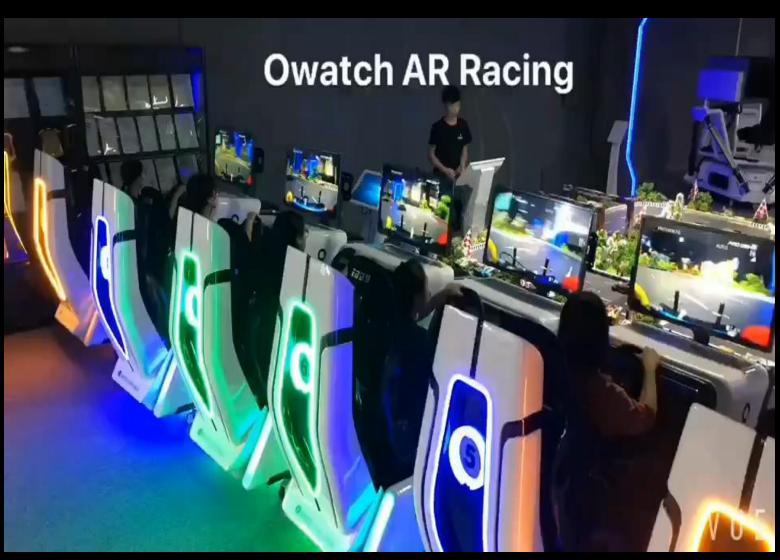

## VR ZONE – OPTIONS

#### AR CAR RACING

VR Experience: The most popular of all VR games.

Experience 100 plus different