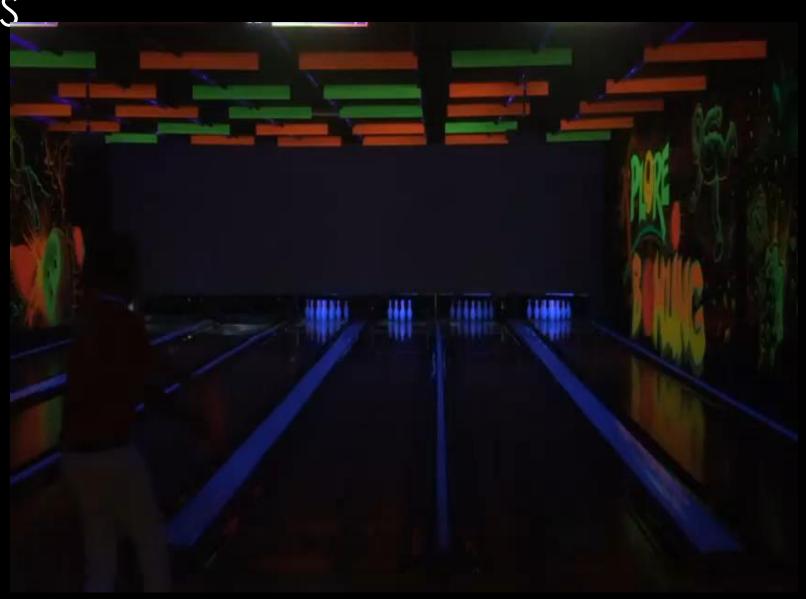

# BOWLING ALLEY 90 FT L \* 24 FT W

#### **BOWLING ALLEY**

- Refurbished Brunswick GS 98/GSX/AMF Bowling – 2/3/4/6/8 Lanes.
- New Components provided 20 in Pin Setter, 2 in Pin Elevator, 8 in Ball accelerator, 1 in power ball lifts.
- All other Components are Disassembled, Cleaned, Degreased, De-rusted, & then the parts are all tested.
- Faulty parts are replaced, so that the overall look of the equipment and lane is new.
- Necessary accessories for maintenance and cleaning of bowling alley is provided.