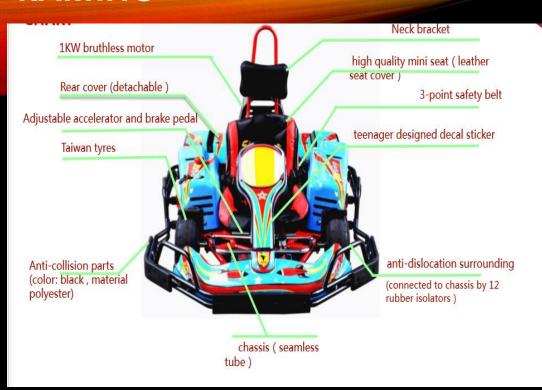

#### **E-KARTING FOR TEENAGER**

| Safety                                                                                                                                                                  | professionalism                                                                     | speficifation                                                                                                                                                                                                                                | Price and optionals                                                                                  |
|-------------------------------------------------------------------------------------------------------------------------------------------------------------------------|-------------------------------------------------------------------------------------|----------------------------------------------------------------------------------------------------------------------------------------------------------------------------------------------------------------------------------------------|------------------------------------------------------------------------------------------------------|
| Comfortable three-<br>point form belt<br>Engine has cover to<br>protect the user<br>fender bracket for<br>the neck<br>High strength seat<br>Surrounded by steel<br>pipe | Adjustable pedals Seamless alloy tube Aviation aluminum was made spare parts by CNC | motor 1000W Top speed 25km/h brake hydraulic brake start electric start battery 48V12AH Transmission chain drive (428) Rotation speed ratio 1:1 wheelbase 900mm Rear shaft φ30 Kart size 1600*1200*900mm Net weight 100KG Steering shaft M10 | Standard 1kw motor Remote cutoff MOQ 5 UNITS  ( Above prices excluding freight and value-added tax ) |
| 0                                                                                                                                                                       |                                                                                     |                                                                                                                                                                                                                                              | ^                                                                                                    |