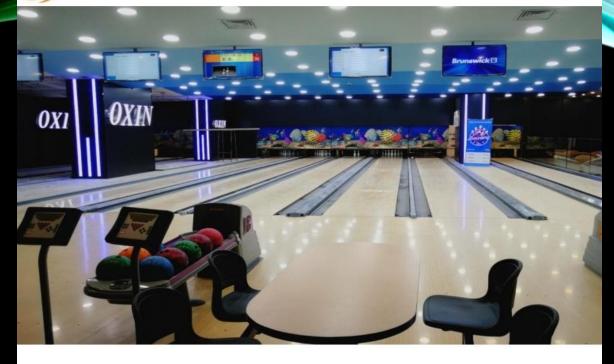

# BOWLING ALLEY 90 FT L \* 24 FT W

#### **BOWLING ALLEY**

- Refurbished Brunswick GS 98/GSX/AMF Bowling – 2/3/4/6/8 Lanes.
- New Components provided 20 in Pin Setter, 2 in Pin Elevator, 8 in Ball accelerator, 1 in power ball lifts.
- All other Components are Disassembled, Cleaned, Degreased, De-rusted, & then the parts are all tested.
- Faulty parts are replaced, so that the overall look of the equipment and lane is new.
- Necessary accessories for maintenance and cleaning of bowling alley is provided.

NEW COMPONENTS

New LCD console monitor will be provided by us.

Made in China