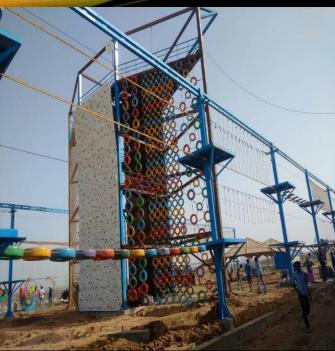

teering shaft M10 | Standard 1kw motor Remote cutoff MOQ 5 UNITS  ( Above prices excluding freight and value-added tax ) |
| 0                                                                                                                                                                       |                                                                                     |                                                                                                                                                                                                                                              | ^                                                                                                    |









# CRICKET

# The state of the s



# GOLF







# ADVENTURE

























# ADVENTURE

















# **DISPLAY ROBOT**

















#### News outdoor train, rides



# **OUTDOOR RIDES**

























#### BUMPER CARS & BOAT









# ATV BIKES, CARS, PLANE





#### LATEST TODDLER AREA ITEMS

There are many new attractions that can be a part of the toddler area, some are specified below:



















#### LATEST TODDLER AREA ITEMS

There are many new attractions that can be a part of the toddler area, some are specified below:



















# **NEWEST INFLATABLES & BOUNCEY & POOL**

















# NEWEST SOFT PLAY ZONE 3D VIEW













# NEWEST SOFT PLAY ZONE 3D VIEW







# NEWEST SOFT PLAY ZONE 3D VIEW













# TRAMPOLINE PARK











### Trampoline Park



























# KIDS SCHOOL