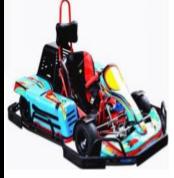

wheelbase 900mm Rear shaft φ30 Kart size 1600*1200*900mm Net weight 100KG Steering shaft M10 | Standard 1kw motor Remote cutoff MOQ 5 UNITS  ( Above prices excluding freight and value-added tax ) |
| 0                                                                                                                                                                       |                                                                                     |                                                                                                                                                                                                                                              | ^                                                                                                    |









# CRICKET

# The state of the s



# GOLF







# ADVENTURE

























# ADVENTURE

















# **DISPLAY ROBOT**

















#### News outdoor train, rides



# **OUTDOOR RIDES**

























#### BUMPER CARS & BOAT









# ATV BIKES, CARS, PLANE





#### LATEST TODDLER AREA ITEMS

There are many new attractions that can be a part of the toddler area, some are specified below:



















#### LATEST TODDLER AREA ITEMS

There are many new attractions that can be a part of the toddler area, some are specified below:



















# **NEWEST INFLATABLES & BOUNCEY & POOL**

















# NEWEST SOFT PLAY ZONE 3D VIEW













# NEWEST SOFT PLAY ZONE 3D VIEW







# NEWEST SOFT PLAY ZONE 3D VIEW













# TRAMPOLINE P