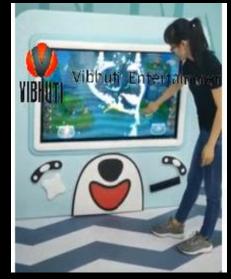

## VR ZONE – OPTIONS

#### AR CAR RACING

VR Experience: The most popular of all VR games.

Experience 100 plus different