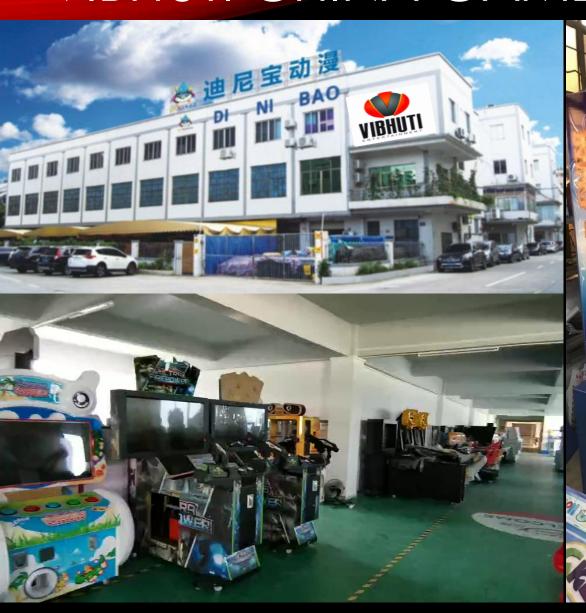

lasmasar Tirupati** INDIAN LANKA OCEAN Cochin

## VIBHUTI MARKET PRESENCE



LEGEND

Total States = 29 Nos.

Covered States = 22 Nos.

Office &Branches=4 Nos.

#### Locations where we have set up Entertainment zones:

- Ginger Mall, Nagpur
- Kumar Pacific Mall Pune
- Prozone mall Aurangabad
- Magneto Mall Raipur
- City Center Korba
- C21 Indore
- Brookefield mall Coimbatore
- VGP Snow world VR games and 5D cinema Chennai
- Xplore Surat
- Reboucy Surat
- GameX Aurangabad
- Abiemce Mall New Delhi
- The Mall of India New Delhi

- Nagpur Local
  - 1) Children's Traffic park
  - 2) Sakkardara Lake Garden
  - 3) Dayanand Park
- Kolhapur Kagal Park
- Belgaum Killa Lake
- Hubli Indira Glass house
- Gulbarga Outdoor park
- Ginger Mall, Nagpur
- Empress Mall, Nagpur

## VIBHUTI CHINA GAMES FACTORY







### VIBHUTI CUSTOMERS, SITE CASE, CERTIFICATE.







**Bowling Alley** 

Arcade Games

**VR** Games

Indoor Toddler Area & kids cars, bike, Pony

Soft play & Trampoline park & inflatable item

Adult Bumper cars, Bumber boats, Paddle Boats

E-Karting, Racing, Adult, Kids,

Outdoor rides & Advernture

ATV Bikes, cars, Plane

Swinging Hamster Ball & Fun TumlingCar

Projection Cricket & Golf

# BOWLING ALLEY 90 FT L \* 24 FT W





#### **BOWLING ALLEY**

- Refurbished Brunswick GS 98/GSX/AMF Bowling – 2/3/4/6/8 Lanes.
- New Components provided 20 in Pin Setter, 2 in Pin Elevator, 8 in Ball accelerator, 1 in power ball lifts.
- All other Components are Disassembled, Cleaned, Degreased, De-rusted, & then the parts are all tested.
- Faulty parts are replaced, so that the overall look of t