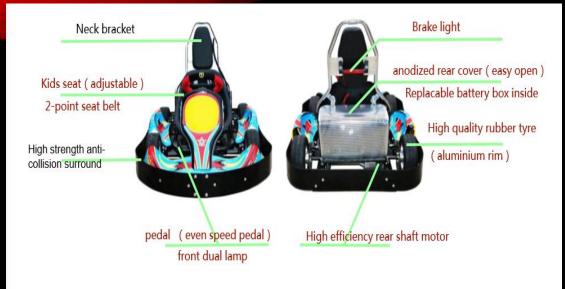

#### **KARTING**

Designed for 3-7 years old preschool kids

We are always on the way to be better

#### KIDS E-KARTING

#### strong elastic buffer Neck fender Fully covered

surrounding

3-point adjustable safety

belt

Engine cover

Built-in anti scalding of exhaust pipe

Mud shield

#### professionalism

Adjustable accelerator and brake pedal .Alloy steel seamless steel tube . Aviation aluminum was

made spare parts by CNC

.Argon arc welding Front and rear light Fast replacable battery

Transmission ratio OEM

Decal sticker OEM
Steering torque
adjustable