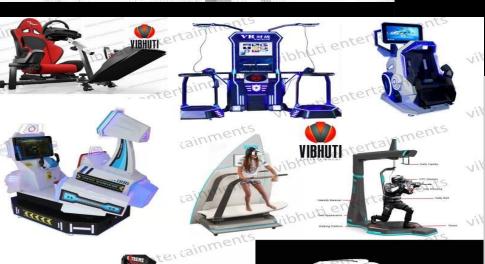

#### VR

## VR ZONE – OPTIONS

#### NEW MAGIC BOX

VR Experience: More than 30 games including VR cricket,
Fruit Ninja, Walk the plank
and many more

Manufacturer brand:

Owatch China

#### VR - 360 VR

Single player VR game, for a fun standing roller coaster experience

#### AR CAR RACING

VR Experience: The most popular of all VR games.

Experience 100 plus different

#### FLIGHT VR

VR Experience: Adventure
flying experience with easy
navigation and shooting
game