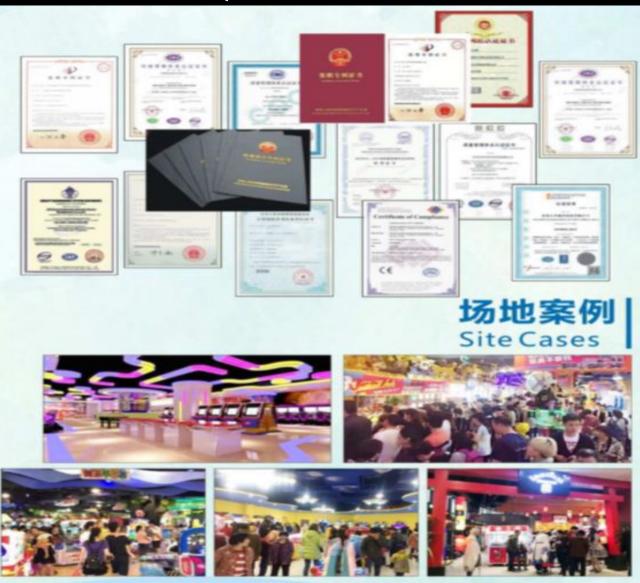

#### Locations where we have set up Entertainment zones:

- Ginger Mall, Nagpur
- Kumar Pacific Mall Pune
- Prozone mall Aurangabad
- Magneto Mall Raipur
- City Center Korba
- C21 Indore
- Brookefield mall Coimbatore
- VGP Snow world VR games and 5D cinema Chennai
- Xplore Surat
- Reboucy Surat
- GameX Aurangabad
- Abiemce Mall New Delhi
- The Mall of India New Delhi

- Nagpur Local
  - 1) Children's Traffic park
  - 2) Sakkardara Lake Garden
  - 3) Dayanand Park
- Kolhapur Kagal Park
- Belgaum Killa Lake
- Hubli Indira Glass house
- Gulbarga Outdoor park
- Ginger Mall, Nagpur
- Empress Mall, Nagpur

### VIBHUTI CUSTOMERS, SITE CASE, CERTIFICATE.

**Bowling Alley** 

Arcade Games

**VR** Games

Indoor Toddler Area & kids cars, bike, Pony

Soft play & Trampoline park & inflatable item

Adult Bumper cars, Bumber boats, Paddle Boats