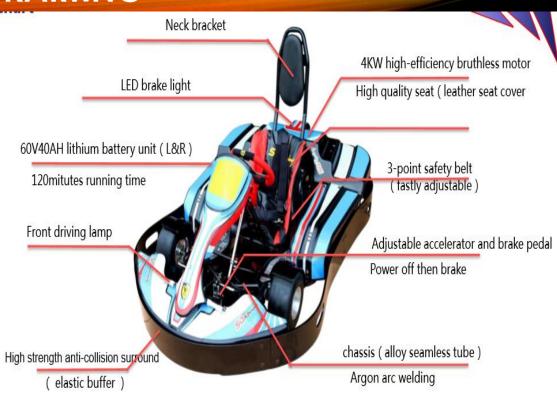

#### 2019-2020 NEWEST LITHIUM E-KARTING

#### safety

#### strong elastic buffer Neck fender Fully covered

surrounding

3-point adjustable safety

belt

Engine cover

Built-in anti scalding of exhaust pipe

Mud shield

#### professionalism

Adjustable accelerator and brake pedal .Alloy steel seamless steel tube . Aviation aluminum was

made spare parts by CNC

.Argon arc welding Front and rear light Fast replacable battery

Transmission ratio OEM

Decal sticker OEM
Steering torque
adjustable

#### specification

motor 4KW brushless motor speed low 40km/h, H-70km/h brake hydraulic

start electric start

battery 60V40AH lithium battery

Charging 5

transmission chain drive(428)
Transmission ratio 1: 1

wheelbase international 1040mm

shaft φ30

Kart size 1900\*1380\*650mm

N.W. 135KG

Steering shaft M10

#### **Price and optional**

Standard 4KW motor Remote slow down and power off OEM decal sticker Battery unit